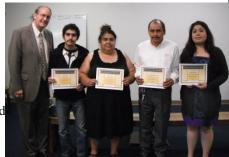

**Discipleship:** This month, four finished their first discipleship course, pictured to the left. We have another person finishing Sunday June 2, and another two finishing June 9! Right now, there are 13 starting a new discipleship course on service (what we expect of them if they are to serve in the church). Please pray that we will soon get some help in the Sunday School classes. Right now,